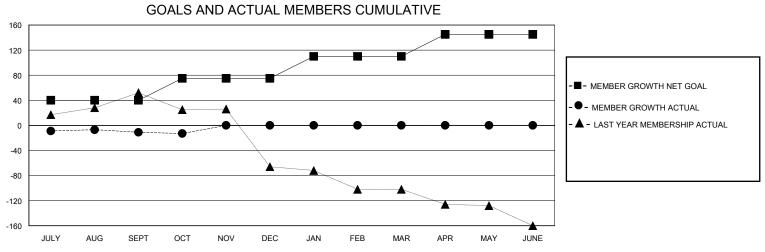

## District 301A3

GMT: LOCATION PHILIPPINES GMT CA

| •             |               |             |               |                       |                        |                         |                                                    |  |  |
|---------------|---------------|-------------|---------------|-----------------------|------------------------|-------------------------|----------------------------------------------------|--|--|
|               | Club          | os          |               | Members               |                        |                         |                                                    |  |  |
|               | RESULTS FOR   | R 2024-2025 |               | RESULTS FOR 2024-2025 |                        |                         |                                                    |  |  |
| QUARTER       | NEW CLUB GOAL | NEW CLUBS   | DROPPED CLUBS | QUARTER MEME          | BER GROWTH NET<br>GOAL | MEMBER GROWTH<br>ACTUAL | DROPPED<br>MEMBERS ACTUAL<br>(including transfers) |  |  |
| JULY/AUG/SEPT | 1             | 0           | 1             | JULY/AUG/SEPT         | 40                     | 9                       | 15                                                 |  |  |
| OCT/NOV/DEC   | 0             | 0           | 0             | OCT/NOV/DEC           | 35                     | 6                       | 8                                                  |  |  |
| JAN/FEB/MAR   | 1             | 0           | 0             | JAN/FEB/MAR           | 35                     | 0                       | 0                                                  |  |  |
| APR/MAY/JUNE  | 0             | 0           | 0             | APR/MAY/JUNE          | 35                     | 0                       | 0                                                  |  |  |