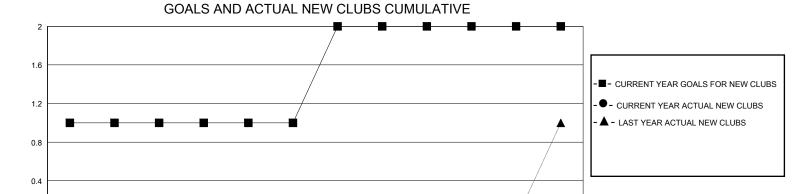

## District 301A3

GMT: LOCATION PHILIPPINES GMT CA

| •             |               |             |               |                       |                        |                         |                                                    |  |  |
|---------------|---------------|-------------|---------------|-----------------------|------------------------|-------------------------|----------------------------------------------------|--|--|
|               | Club          | os          |               | Members               |                        |                         |                                                    |  |  |
|               | RESULTS FOR   | R 2024-2025 |               | RESULTS FOR 2024-2025 |                        |                         |                                                    |  |  |
| QUARTER       | NEW CLUB GOAL | NEW CLUBS   | DROPPED CLUBS | QUARTER MEME          | BER GROWTH NET<br>GOAL | MEMBER GROWTH<br>ACTUAL | DROPPED<br>MEMBERS ACTUAL<br>(including transfers) |  |  |
| JULY/AUG/SEPT | 1             | 0           | 1             | JULY/AUG/SEPT         | 40                     | 9                       | 15                                                 |  |  |
| OCT/NOV/DEC   | 0             | 0           | 0             | OCT/NOV/DEC           | 35                     | 6                       | 8                                                  |  |  |
| JAN/FEB/MAR   | 1             | 0           | 0             | JAN/FEB/MAR           | 35                     | 0                       | 0                                                  |  |  |
| APR/MAY/JUNE  | 0             | 0           | 0             | APR/MAY/JUNE          | 35                     | 0                       | 0                                                  |  |  |